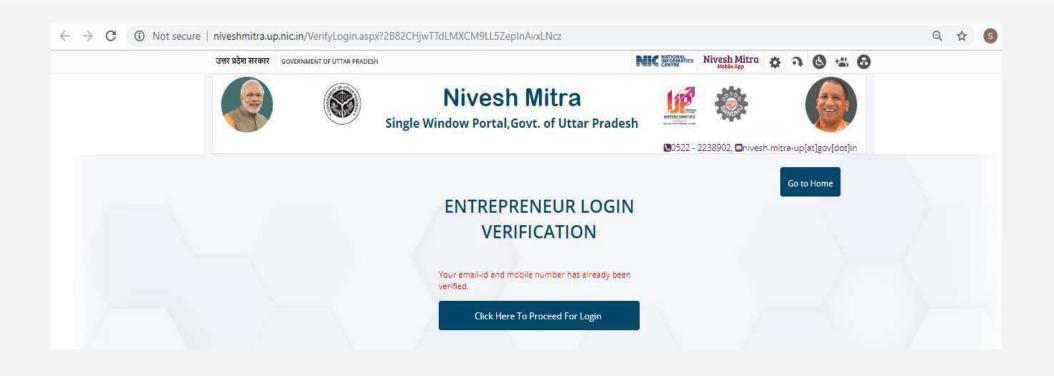

|  |

Step 4: Open email for email ID verification

Step 5: Click on the link received on email



#### Step 6: Entrepreneur Login Verification



#### Step 7: Entrepreneur Mobile Number Verification

#### Enter OTP received on registered mobile number



#### Step 8: Enter Login Credentials to Login on Nivesh Mitra Portal



#### Step 9 : Change Password

#### Enter Old Password to create New Password and Verification Code

| ← → C ① Not secure | niveshmitra.up.nic.in/nmmasters/ChangeF | PassEntp.aspx             |                                                                                                | ॰ Q 🌣 🚳             |
|--------------------|-----------------------------------------|---------------------------|------------------------------------------------------------------------------------------------|---------------------|
| Nivesh Mitra       | ≡.                                      |                           |