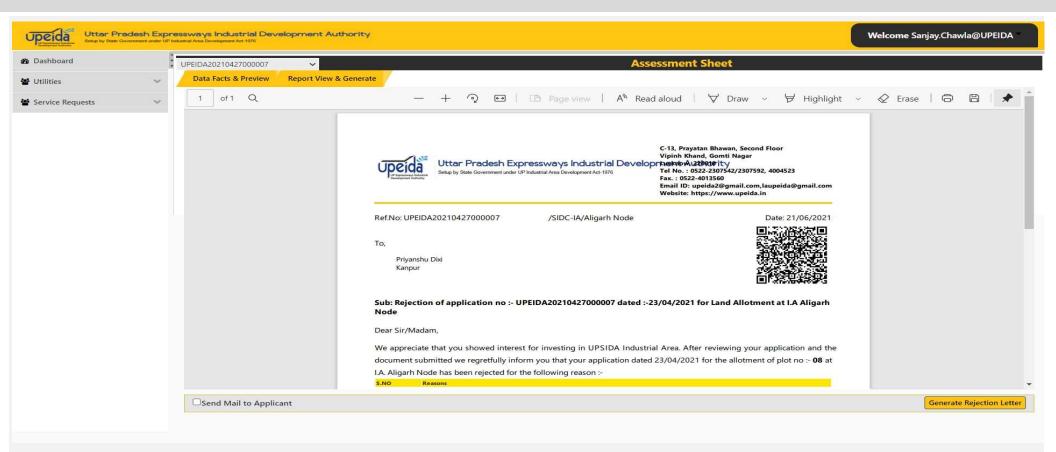

| 20000.00     |  |
|                 |                                                                                                                                                                                 | Bye-Laws of Society duly certified by<br>Secretary/Chairman                                                                       | Dreferred Dlot -                                                                                                                          | 08                     |                                                                         | SqrMtr       |  |

Step 4: Nodal Officer to click on "Report view & Generate Letter"



#### Step 5: Nodal Officer to check parameters and Generate Letter



#### Step 6: Nodal Officer click "Generate Letter"



#### Step 7: Nodal Officer to verify letter and click "Generate Letter"



### Step 8: Open Adobe Acrobat Reader DC

| ome Tools      |                |                                                          | Q Search                                                     | ()<br>() | 🛝 Sign |
|----------------|----------------|----------------------------------------------------------|--------------------------------------------------------------|----------|--------|
| Recent         |                | Work on the go with the Adobe Acrobat Reader app. Annota | to star and share DDEs on your phone, and edition tablets    | Get Ap   | p ×    |
| Scans          | A              | work on the go with the Adobe Acrobat Reader app. Annota | te, sign, and share FDrs on your phone, and east on