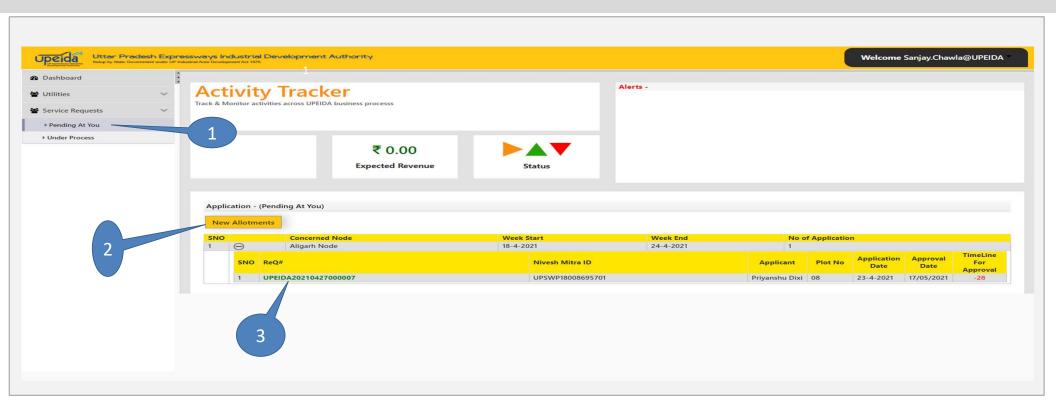

|                            |                         |                       |                              |
|                                                                                           |                                                                           |                            |                         |                       |                              |
|                                                                                           |                                                                           |                            |                         |                       |                              |

**Step-3: Pending Applications** 

Click on "Pending at you" tab .Show the number of Request is still pending



Step 4: Nodal Officer Click and check application

On clicking request number you will View Applicant Details which is printable.



#### Step 5: Nodal Officer View All Uploaded Document



### Step 6: Nodal Officer fill markings

As shown below, Nodal Officer verifies the assessment sheet of the applicant and is required to fill the blank columns "By verifier"

| Dashboard                       | 1                                                                                                          | Assessment Sheet               |              |             |      |  |  |  |  |  |
|---------------------------------|------------------------------------------------------------------------------------------------------------|--------------------------------|--------------|------------