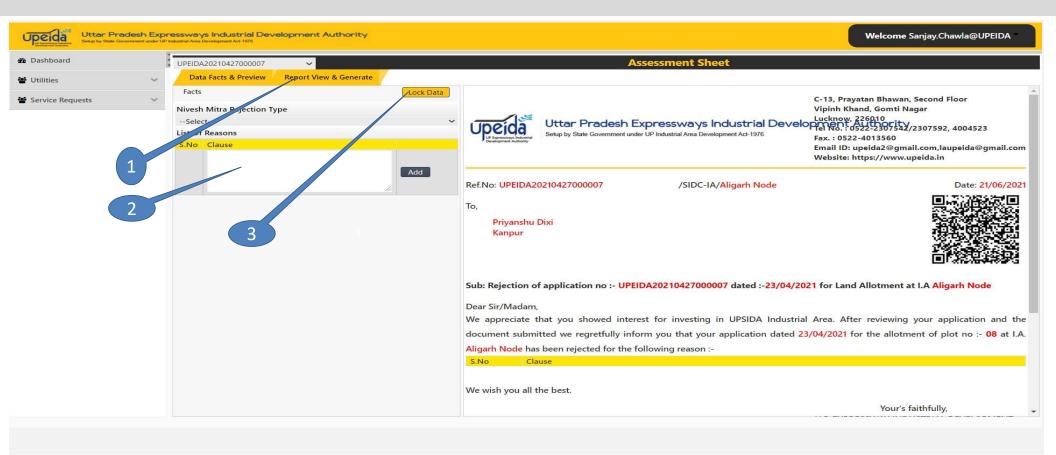

| 08                     | Plot Area(In Sqmt) :                                                    | 20000.00     |  |
|                 |                                                                                                                                                                                 | Bye-Laws of Society duly certified by<br>Secretary/Chairman                                                                       | Dreferred Dlot -                                                                                                                          | 08                     |                                                                         | SqrMtr       |  |

Step 4: Nodal Officer to click on "Report view & Generate Letter"



#### Step 5: Nodal Officer to check parameters and Generate Letter



#### Step 6: Nodal Officer click "Generate Letter"



#### Step 7: Nodal Officer to verify letter and click "Generate Letter"



### Step 8: Open Adobe Acrobat Reader DC

| ome Tools      |                |                                                          | Q Search                                                     | ()<br>() | 🛝 Sign |
|----------------|----------------|----------------------------------------------------------|--------------------------------------------------------------|----------|--------|
| Recent         |                | Work on the go with the Adobe Acrobat Reader app. Annota | to star and share DDEs on your phone, and edition tablets    | Get Ap   | p ×    |
| Scans          | A