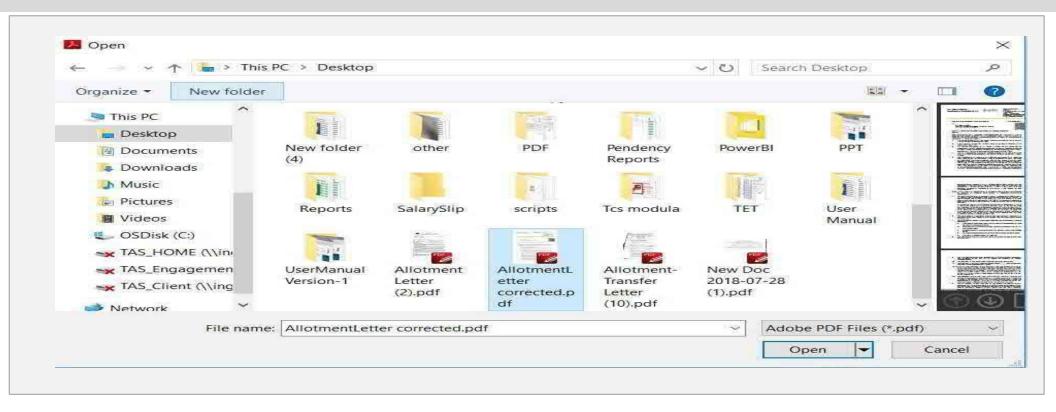

|                                       |                                      |                                  |                              |
|                                              |            |                                                               |                                       |                                      |                                  |                              |
|                                              |            |                                                               |                                       |                                      |                                  |                              |

#### Step 27: Select on Digitally Signed Document



### Step 28: Upload Digitally Signed Letter

| Upeida Uttar Prade<br>Setup by State Government | esh Express | ways Industrial Development Ac<br>Area Development Act-1976 | uthority                              |                                      | Welcome Sanjay.Chawla@UPEIDA |
|-------------------------------------------------|-------------|-------------------------------------------------------------|---------------------------------------|--------------------------------------|------------------------------|
| 🔁 Dashboard                                     | 5.7         | UPEIDA20210427000007                                        | Doc Name<br>Allotment Approval Letter | Action<br>Choose File No file chosen | ±/∞/×                        |
| 📽 Utilities