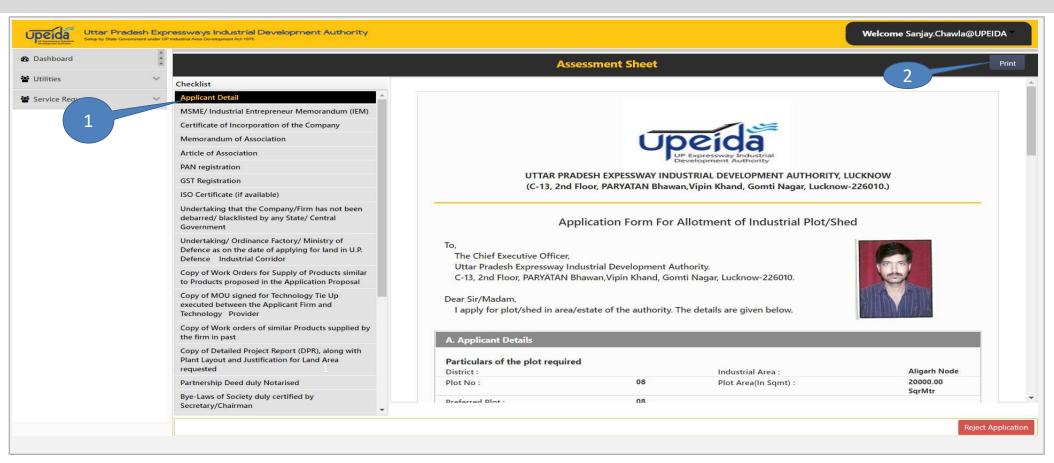

|                                                                           |                            |                         |                       |                              |
|                                                                                           |                                                                           |                            |                         |                       |                              |

**Step-3: Pending Applications** 

Click on "Pending at you" tab .Show the number of Request is still pending



Step 4: Nodal Officer Click and check application

On clicking request number you will View Applicant Details which is printable.



#### Step 5: Nodal Officer View All Uploaded Document



### Step 6: Nodal Officer fill markings

As shown below, Nodal Officer verifies the assessment sheet of the applicant and is required to fill the blank columns "By verifier"

| Dashboard                       | 1                                                                                                          | Assessment Sheet               |              |             |      |  |  |  |  |  |
|---------------------------------|------------------------------------------------------------------------------------------------------------|--------------------------------|--------------|-------------|------|--|--|--|--|--|
| Utilities                       | Checklist