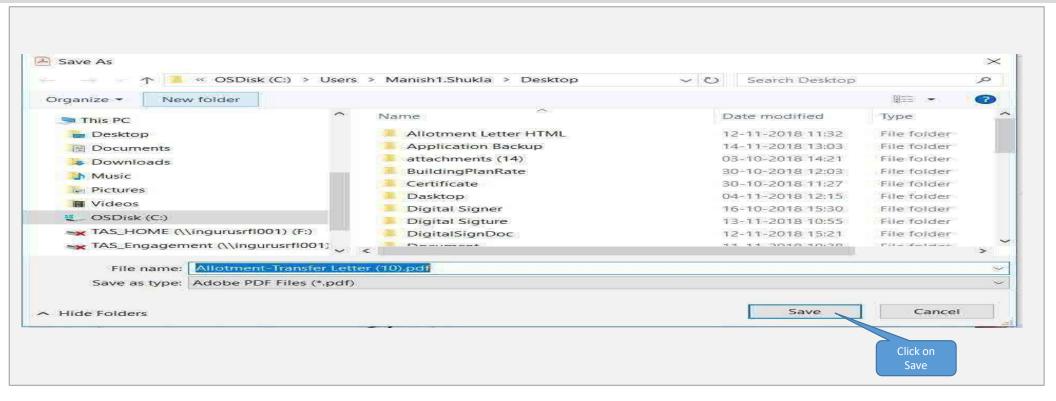

|    |
| Manie                               | harpoondown 1         | Digitally signe                                                                        | d by Ma                     | anish1                                              |    |
| Shul                                | kla                   | Digitally signe<br>Shukla<br>DN: cn=Manish<br>email=Manish<br>Date: 2021.06<br>+05'30' | h1 Shu<br>1.Shuk<br>.21 18: | kla,<br>la@in.ey.co<br>09:16                        |    |
|                                     | kla                   | Shukla<br>DN: cn=Manis<br>email=Manish<br>Date: 2021.06<br>+05'30'                     | h1 Shu<br>1.Shuk<br>.21 18: | ikla,<br>la@in.ey.co<br>09:16<br>n the preview abov |    |

Step 18: Save Digitally Sign Document on Location



Step 19: Enter User PIN



### Step 20: Document Digitally Sign

• Process Completed

| File Edit View Window Help<br>Home Tools Allo | tmentLetter cor ×                                                                                                                                                                                                                                                                                                     | 🕜 🥼 Sign In       |
|-----------------------------------------------|-----------------------------------------------------------------------------------------------------------------------------------------------------------------------------------------------------------------------------------------------------------------------------------------