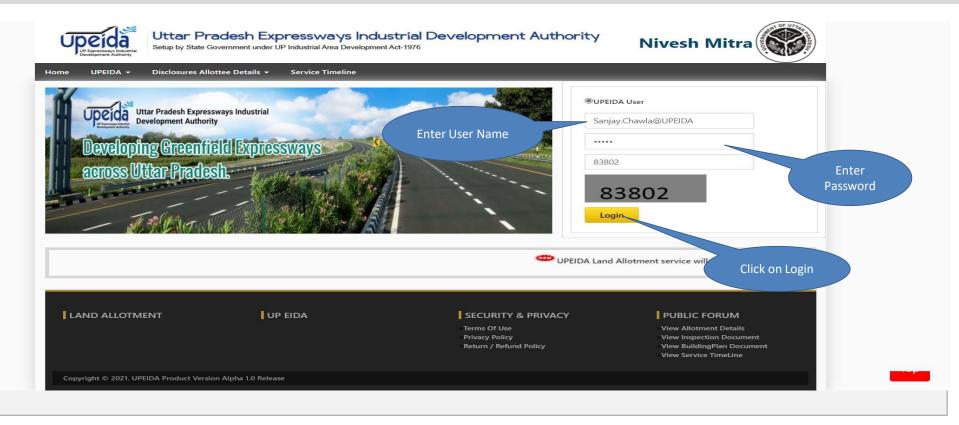

**User Login and Update User Profile** 

Step 1: Login on Nivesh Mitra using credentials created in previous steps