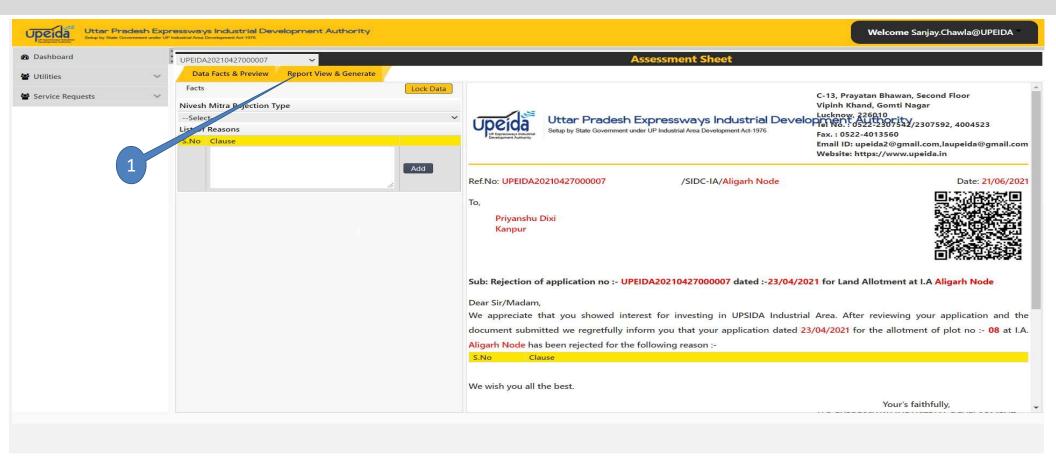

) :                                                    | 20000.00     |  |
|                 |                                                                                                                                                                                 | Bye-Laws of Society duly certified by<br>Secretary/Chairman                                                                       | Dreferred Dlot -                                                                                                                          | 08                     |                                                                         | SqrMtr       |  |

Step 4: Nodal Officer to click on "Report view & Generate Letter"



#### Step 5: Nodal Officer to check parameters and Generate Letter



#### Step 6: Nodal Officer click "Generate Letter"



#### Step 7: Nodal Officer to verify letter and click "Generate Letter"



### Step 8: Open Adobe Acrobat Reader DC

| ome Tools      |                |                                                          | Q Search                                                     | ()<br>() | 🛝 Sign |
|----------------|----------------|----------------------------------------------------------|--------------------------------------------------------------|----------|--------|
| Recent         |                | Work on the go with the Adobe Acrobat Reader app. Annota | to star and share DDEs on your phone, and edition tablets    | Get Ap   | p ×    |
| Scans          | A              | work on the go with the Adobe Acrobat Reader app. Annota