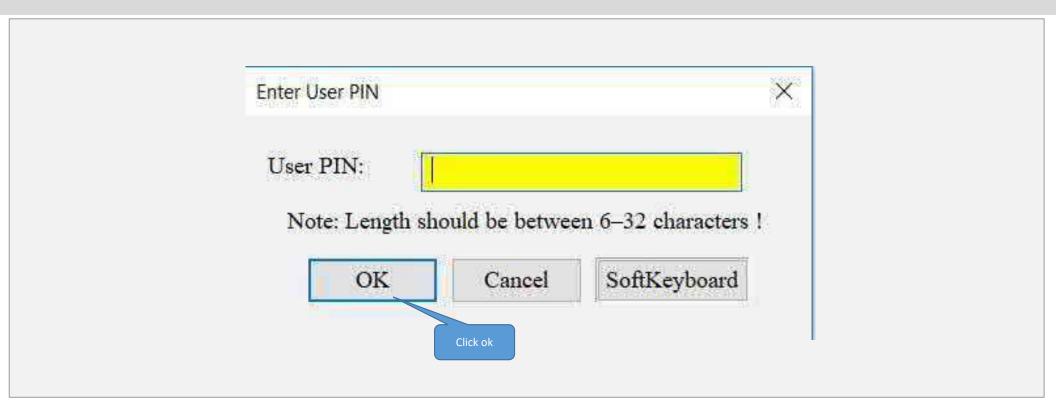

ie                               | harpoondown 1         | Digitally signe                                                                        | d by Ma                     | anish1                                              |    |
| Shul                                | kla                   | Digitally signe<br>Shukla<br>DN: cn=Manish<br>email=Manish<br>Date: 2021.06<br>+05'30' | h1 Shu<br>1.Shuk<br>.21 18: | kla,<br>la@in.ey.co<br>09:16                        |    |
|                                     | kla                   | Shukla<br>DN: cn=Manis<br>email=Manish<br>Date: 2021.06<br>+05'30'                     | h1 Shu<br>1.Shuk<br>.21 18: | ikla,<br>la@in.ey.co<br>09:16<br>n the preview abov |    |

Step 18: Save Digitally Sign Document on Location



Step 19: Enter User PIN



### Step 20: Document Digitally Sign

• Process Completed

| File Edit View Window Help<br>Home Tools Allo | tmentLetter cor ×                                                                                                                                                                                                                                                                                                     | 🕜 🥼 Sign In       |
|-----------------------------------------------|--------------------------------------------------------------------------------------------------------------------------------------------------------------------------------------------------------------------------------------------------------------------------------------------------------------------