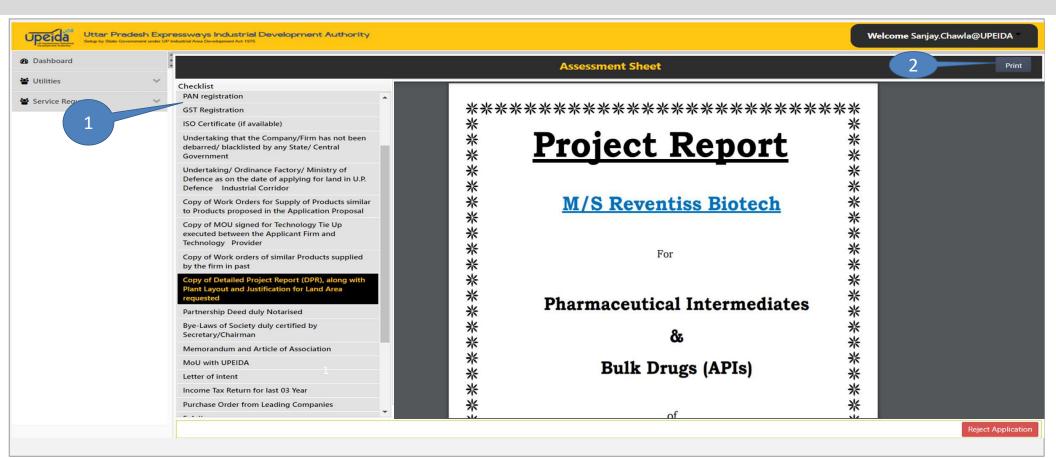

|                                                                           |                            |                         |                       |                              |
|                                                                                           |                                                                           |                            |                         |                       |                              |

**Step-3: Pending Applications** 

Click on "Pending at you" tab .Show the number of Request is still pending



Step 4: Nodal Officer Click and check application

On clicking request number you will View Applicant Details which is printable.



#### Step 5: Nodal Officer View All Uploaded Document



### Step 6: Nodal Officer fill markings

As shown below, Nodal Officer verifies the assessment sheet of the applicant and is required to fill the blank columns "By verifier"

| Dashboard                       | 1                                                                                                          | Assessment Sheet               |              |             |      |  |  |  |  |  |
|---------------------------------|------------------------------------------------------------------------------------------------------------|--------------------------------|--------------|-------------|------|--|--|--|--|--|
| Utilities                       | Checklist                                                                                                  | Objective Criteria