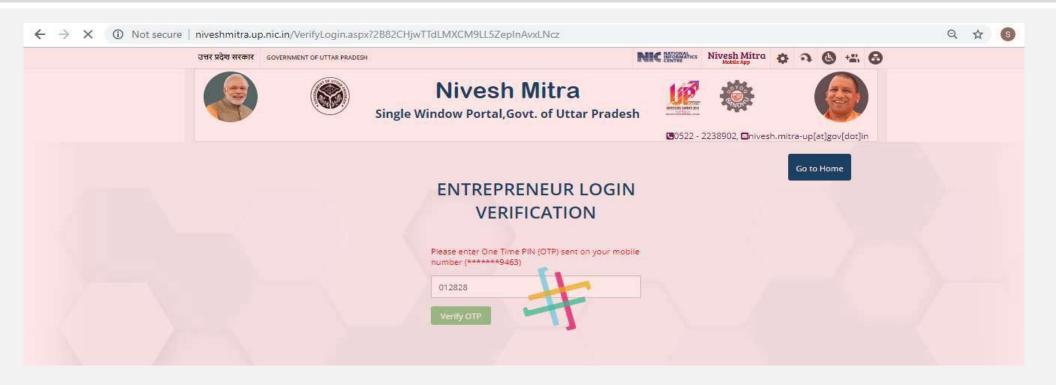

#### Step 7: Entrepreneur Mobile Number Verification

#### Enter OTP received on registered mobile number