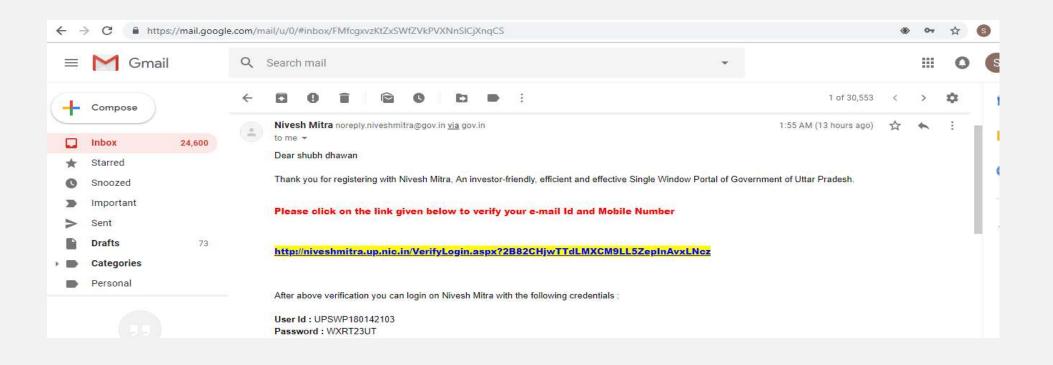

Step 4: Open email for email ID verification

Step 5: Click on the link received on email

#### Step 6: Entrepreneur Login Verification