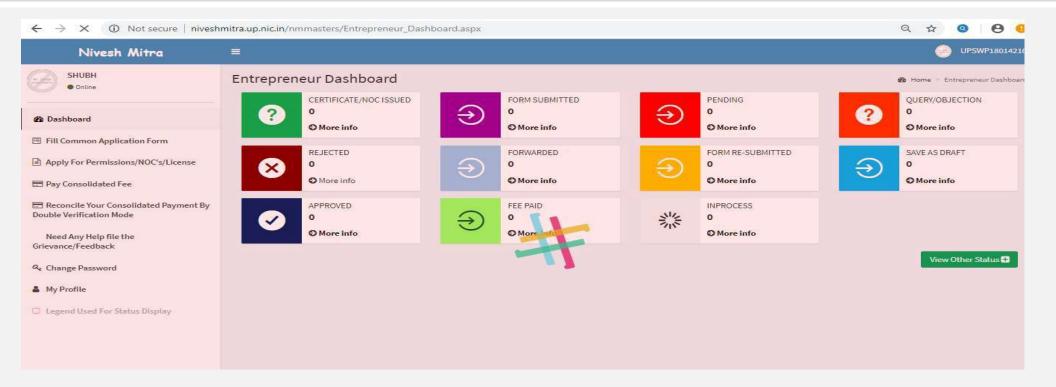

|
|                        | 20 Purchase Order from Leading Companies                                                                                         | Choose File No file chosen           |                                                                                             |
|                        | 21 E-Adhaar                                                                                                                      | Choose File No file chosen           |                                                                                             |

#### **Step 13: Payment Process**

View your deposits details and click on "Submit"



#### **Step 14: Consolidated Fee Payment**

#### Please Click on Pay Consolidated Fee tab to pay fee



#### **Step 15: Display Payment Receipt**

#### View Payment Receipt and Click on "Proceed to Pay" Button

|                        |                | Nivesh Mitra                             | 2005                                               |
|------------------------|----------------|------------------------------------------|----------------------------------------------------|
|                        | Singl          | e Window Portal .Govt. of Uttar Pradesh  | 2000                                               |
|                        | 0              | ntine Payment System for Application Fee |                                                    |
|                        |                |                                          |