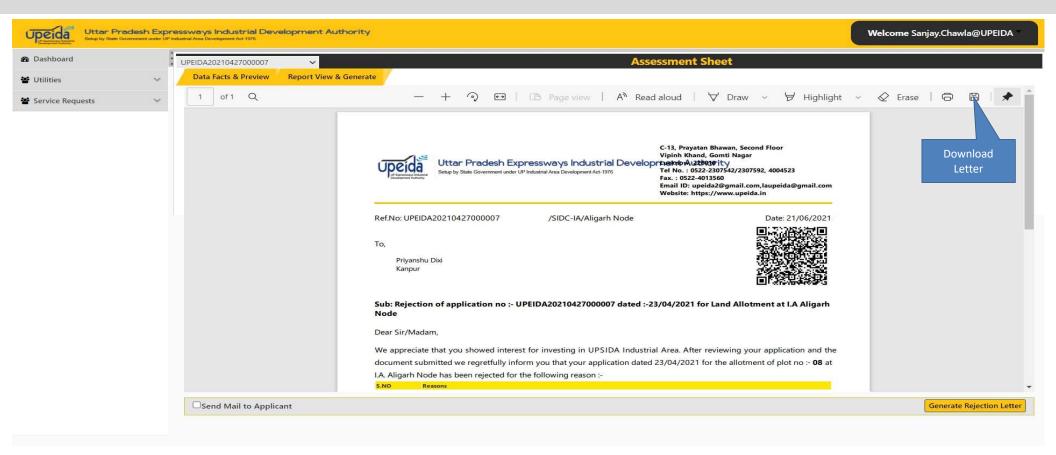

| Bye-Laws of Society duly certified by<br>Secretary/Chairman                                                                       | Dreferred Dlot -                                                                                                                          | 08                     |                                                                         | SqrMtr       |  |

Step 4: Nodal Officer to click on "Report view & Generate Letter"



#### Step 5: Nodal Officer to check parameters and Generate Letter



#### Step 6: Nodal Officer click "Generate Letter"



#### Step 7: Nodal Officer to verify letter and click "Generate Letter"



### Step 8: Open Adobe Acrobat Reader DC

| ome Tools      |                |                                                          | Q Search                                                     | ()<br>() | 🛝 Sign |
|----------------|----------------|----------------------------------------------------------|--------------------------------------------------------------|----------|--------|
| Recent         |                | Work on the go with the Adobe Acrobat Reader app. Annota | to star and share DDEs on your phone, and edition tablets    | Get Ap   | p ×    |
| Scans          | A              | work on the go with the Adobe Acrobat Reader app. Annota | te, sign, and share FDrs on your phone, and east on tablets. | Get Ap   |        |
| FILES          | Recent         |