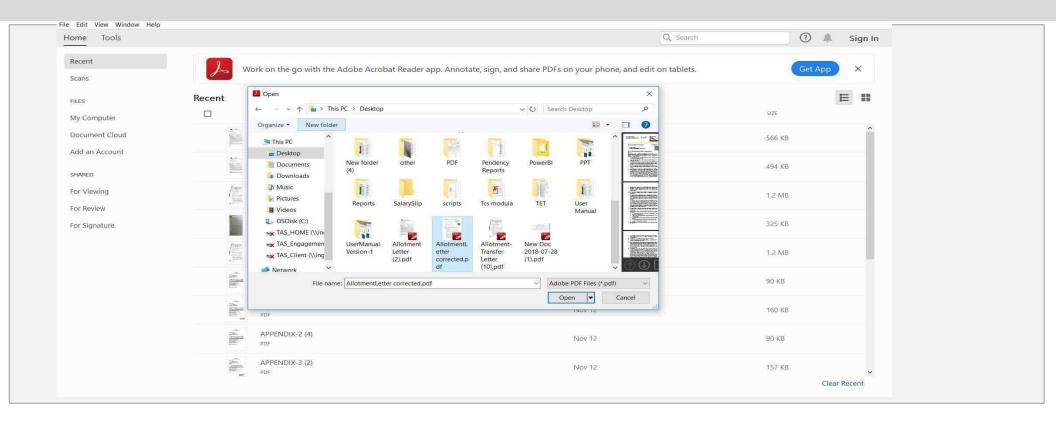

#### Step 3: New user Registration

Create User I'd to Register on Nivesh Mitra by clicking on "Register Here"

| उसर प्रदेण सरब | GOVERNMENT OF UTTAR PRAD | сян <b>Г</b>                                                 | MIC Manahara Nivesh Mitra 🚓 🏹 🕲 🐇 🚱                                                                                                                                                                                                                                                                                                                                                                                                                                                                                                                                                                                                                                                                                                                                                                                                                                                                                                                                                                                                                                                                                                                                                                                                                                                                                                                                                                                                                                                                                                                                                                                                                                                                                                                                                                                                                                                                                                                                                                                                                                                                     |  |
|----------------|--------------------------|--------------------------------------------------------------|---------------------------------------------------------------------------------------------------------------------------------------------------------------------------------------------------------------------------------------------------------------------------------------------------------------------------------------------------------------------------------------------------------------------------------------------------------------------------------------------------------------------------------------------------------------------------------------------------------------------------------------------------------------------------------------------------------------------------------------------------------------------------------------------------------------------------------------------------------------------------------------------------------------------------------------------------------------------------------------------------------------------------------------------------------------------------------------------------------------------------------------------------------------------------------------------------------------------------------------------------------------------------------------------------------------------------------------------------------------------------------------------------------------------------------------------------------------------------------------------------------------------------------------------------------------------------------------------------------------------------------------------------------------------------------------------------------------------------------------------------------------------------------------------------------------------------------------------------------------------------------------------------------------------------------------------------------------------------------------------------------------------------------------------------------------------------------------------------------|--|
|                |                          | Nivesh Mitra<br>Single Window Portal, Govt. of Uttar Pradesh | Image: Signal and Sig |  |
|                |                          | ENTREPRENEUR REGISTRATION                                    | Go to Home                                                                                                                                                                                                                                                                                                                                                                                                                                                                                                                                                                                                                                                                                                                                                                                                                                                                                                                                                                                                                                                                                                                                                                                                                                                                                                                                                                                                                                                                                                                                                                                                                                                                                                                                                                                                                                                                                                                                                                                                                                                                                              |  |
|                |                          |                                                              | pany/Enterprise Name                                                                                                                                                                                                                                                                                                                                                                                                                                                                                                                                                                                                                                                                                                                                                                                                                                                                                                                                                                                                                                                                                                                                                                                                                                                                                                                                                                                                                                                                                                                                                                                                                                                                                                                                                                                                                                                                                                                                                                                                                                                                                    |  |
|                |                          | Finantia (INP)                                               | preneur First Name                                                                                                                                                                                                                                                                                                                                                                                                                                                                                                                                                                                                                                                                                                                                                                                                                                                                                                                                                                                                                                                                                                                                                                                                                                                                                                                                                                                                                                                                                                                                                                                                                                                                                                                                                                                                                                                                                                                                                                                                                                                                                      |  |
|                |                          |                                                              | preneur Last Name                                                                                                                                                                                                                                                                                                                                                                                                                                                                                                                                                                                                                                                                                                                                                                                                                                                                                                                                                                                                                                                                                                                                                                                                                                                                                                                                                                                                                                                                                                                                                                                                                                                                                                                                                                                                                                                                                                                                                                                                                                                                                       |  |
|                |                          | Email                                                        | 10                                                                                                                                                                                                                                                                                                                                                                                                                                                                                                                                                                                                                                                                                                                                                                                                                                                                                                                                                                                                                                                                                                                                                                                                                                                                                                                                                                                                                                                                                                                                                                                                                                                                                                                                                                                                                                                                                                                                                                                                                                                                                                      |  |
|                |                          | Mobile                                                       | ie Number                                                                                                                                                                                                                                                                                                                                                                                                                                                                                                                                                                                                                                                                                                                                                                                                                                                                                                                                                                                                                                                                                                                                                                                                                                                                                                                                                                                                                                                                                                                                                                                                                                                                                                                                                                                                                                                                                                                                                                                                                                                                                               |  |
|                |                          | Read & Read                                                  | er Verification Code                                                                                                                                                                                                                                                                                                                                                                                                                                                                                                                                                                                                                                                                                                                                                                                                                                                                                                                                                                                                                                                                                                                                                                                                                                                                                                                                                                                                                                                                                                                                                                                                                                                                                                                                                                                                                                                                                                                                                                                                                                                                                    |  |
|                |                          |                                                              | 6FUxd                                                                                                                                                                                                                                                                                                                                                                                                                                                                                                                                                                                                                                                                                                                                                                                                                                                                                                                                                                                                                                                                                                                                                                                                                                                                                                                                                                                                                                                                                                                                                                                                                                                                                                                                                                                                                                                                                                                                                                                                                                                                                                   |  |
|                |                          |                                                              |                                                                                                                                                                                                                                                                                                                                                                                                                                                                                                                                                                                                                                                                                                                                                                                                                                                                                                                                                                                                                                                                                                                                                                                                                                                                                                                                                                                                                                                                                                                                                                                                                                                                                                                                                                                                                                                                                                                                                                                                                                                                                                         |  |
|                |                          |                                                              | Register                                                                                                                                                                                                                                                                                                                                                                                                                                                                                                                                                                                                                                                                                                                                                                                                                                                                                                                                                                                                                                                                                                                                                                                                                                                                                                                                                                                                                                                                                                                                                                                                                                                                                                                                                                                                                                                                                                                                                                                                                                                                                                |  |
|                |                          | Already                                                      | y have an Account? Login                                                                                                                                                                                                                                                                                                                                                                                                                                                                                                                                                                                                                                                                                                                                                                                                                                                                                                                                                                                                                                                                                                                                                                                                                                                                                                                                                                                                                                                                                                                                                                                                                                                                                                                                                                                                                                                                                                                                                                                                                                                                                |  |