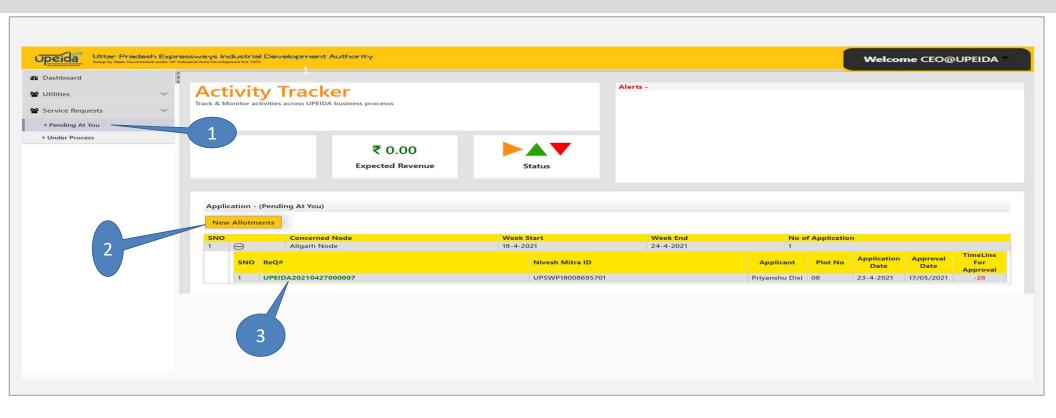

|                            |           |           |                    |
|                                                                    |                                                                                                                                        |                            |           |           |                    |
|                                                                    |                                                                                                                                        |                            |           |           |                    |

**Step-3: Pending Applications** 

Click on "Pending at you" tab .Show the number of Request is still pending



#### Step 4: Applicant Detail Page



Step 5: View markings

| Dashboard        |                                                                                 |                                                                                                                                                   |                                |              |             |   |
|------------------|---------------------------------------------------------------------------------|---------------------------------------------------------------------------------------------------------------------------------------------------|--------------------------------|--------------|-------------|---|
|                  |                                                                                 |