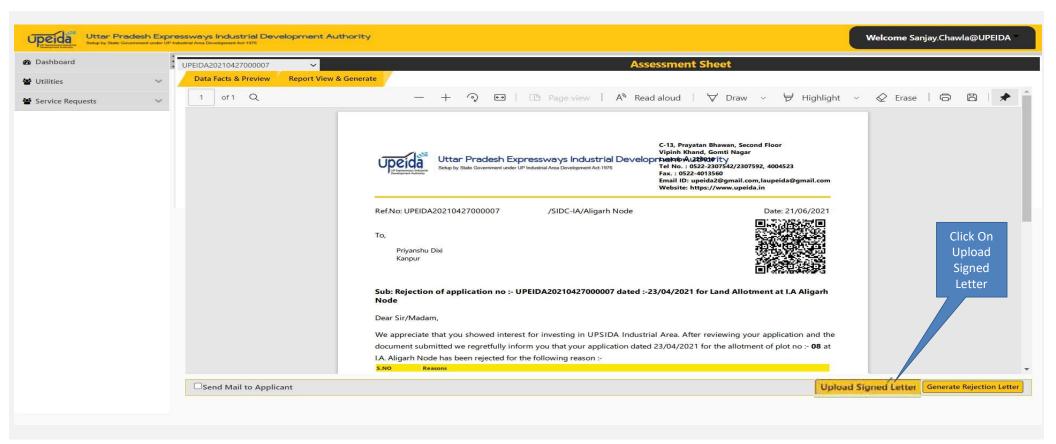

appreciate that you showed interest for investing in UPSIDA Industrial Area. After reviewing your application a<br>iment submitted we regretfully inform you that your application dated 23/04/2021 for the allotment of plot no :-<br>ligarh Node has been rejected for the following reason :-                      |                   |
| Wev                                           | wish you all the best. Manish1 Shukia                                                                                                                                                                                                                                                                                 | tain ey.com       |

#### Step 25: Nodal Officer Upload Signed letter.

• Click on Upload Signed Letter



### Step 26: Upload Digitally Signed Letter

| Uperiod<br>Uttar Prac<br>Setup by State Gove | iesh Expro | assways Industrial Development Aduatrial Area Development Act | uthority                              |                                      |                                  | Welcome Sanjay.Chawla@UPEIDA |
|----------------------------------------------|------------|---------------------------------------------------------------|---------------------------------------|--------------------------------------|----------------------------------|------------------------------|
| Dashboard                                    | 1          | 5.No<br>1 UPEIDA20210427000007                                | Döc Name<br>Allotment Approval Letter | Action<br>Choose File No file chosen | ± ±/≠/